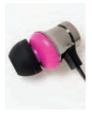

### 【イヤーピースを交換する】

本製品は、工場出荷時にMサ イズのイヤーピースを装着して います。ご自身の耳にフィットし ない場合は、付属の別サイズ のものと付け替えてください。

※イヤーピースが耳にフィットしていない状 態で使用すると、音漏れなどの原因になりま す。ご自身に合うサイズを装着することをお すすめします。