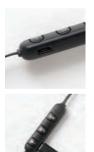

### 【充電をする】

付属の充電ケーブルのmicro USBを本製品のコントローラー に接続し、もう片方の端子を 電源の入ったUSBスロットな どに接続してください。

※工場出荷時、テストのために充電してい ますが、雷池残量は少ない場合があります。 ご使用前に充電することをおすすめします。 ※充電を開始すると、コントローラーのLED ライトが赤色に点灯し、完了すると青色に変 わります。

※スマホの機種によっては、スマホの画面 に本製品の電池残量が表示されます。 ※長期間使用しない場合は、フル充電して から保管し、その後6カ月に1回は充電してく ださい。