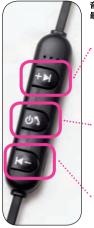

### 【雷話(诵話)をする】

着信中に1回押す。

通話中に1回押す。

待機状態、もしくは 音楽を再生している状態で 2回続けて押す。

音量を小さくする 1秒以上長押しする。

※スマホの機種によっては、電話の着信操作をスマホ側で行うと、イヤホンの マイクで通話できない場合があります。※電波状態やBluetoothの接続状態 によって、通話中にノイズやハウリングが発生したり音声が途切れる場合があ ります。その際は、一度通話を終了することで改善される場合があります。

【音楽を聴く】

音楽アプリを立ち上げて、 最初の曲再生はスマホで操作してください。 音量を大きくする 1秒以上長押しする。 曲送り 音楽再生中に1回押す。 再生 音楽停止中に1回押す。

停止 音楽再生中に1回押す。

曲戻し

音楽再生中に1回押す。 音量を小さくする 1秒以上長押しする。

※音楽アプリの種類やバージョンによって、本製品では各操作(再生/停止 /曲送り/曲戻し)が行われない場合があります。また、一部のアプリや動画ア プリでは、音声再生をサポートしていない場合があります。

### 【充電をする】

付属の充電ケーブルのmicro USBを本製品のコントローラー に接続し、もう片方の端子を 電源の入ったUSBスロットな どに接続してください。

※工場出荷時、テストのために充電してい ますが、雷池残量は少ない場合があります。 ご使用前に充電することをおすすめします。 ※充電を開始すると、コントローラーのLED ライトが赤色に点灯し、完了すると青色に変 わります。

※スマホの機種によっては、スマホの画面 に本製品の電池残量が表示されます。 ※長期間使用しない場合は、フル充電して から保管し、その後6カ月に1回は充電してく ださい。