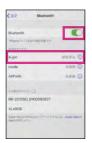

### <iPhone>

- 「設定」→ 「Bluetooth」に進み、 BluetoothをONにする。
- 「その他のデバイス」に 「X-girl と表示されるので選択する。
- イヤホンから「connected」 3 という音声が聞こえたら、 ペアリング完了。

#### <Android>

「設定」→「Bluetooth」に進み、 BluetoothをONにする。

「接続可能なデバイス」に 「X-girl」と表示されるので選択する。

イヤホンから「connected」 という音声が聞こえたら、ペアリング完了。

※ペアリングができたら、コントローラーのLEDライトが 間隔の長い青色点滅に変わります。