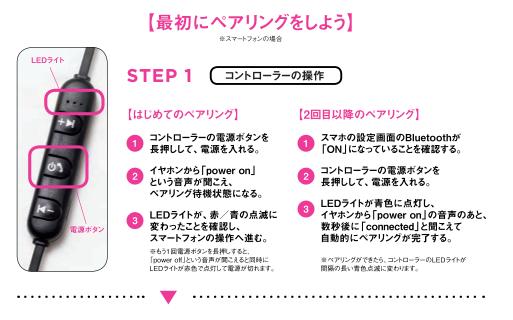

# ATTENTIONI

Bluetooth<sup>®</sup>対応ワイヤレスイヤホンの使い方

**STEP 2** (スマートフォンの操作

※下記の操作は一例です。詳しくはお使いの機種の取り扱い説明書をご覧ください。 ※ゲーム機、音楽プレイヤー、PC等との接続は それぞれの機器のBluetooth接続方法をご確認ください。

Ch Charge 4

### <iPhone>

- 「設定」→ 「Bluetooth」に進み、 BluetoothをONにする。
- 「その他のデバイス」に 「X-girl と表示されるので選択する。
- イヤホンから「connected」 3 という音声が聞こえたら、 ペアリング完了。

#### <Android>

「設定」→「Bluetooth」に進み、 BluetoothをONにする。

「接続可能なデバイス」に 「X-girl」と表示されるので選択する。

イヤホンから「connected」 という音声が聞こえたら、ペアリング完了。

※ペアリングができたら、コントローラーのLEDライトが 間隔の長い青色点滅に変わります。