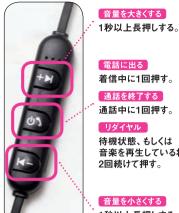

### 【雷話(诵話)をする】

着信中に1回押す。

通話中に1回押す。

待機状態、もしくは 音楽を再生している状態で 2回続けて押す。

音量を小さくする 1秒以上長押しする。

※スマホの機種によっては、電話の着信操作をスマホ側で行うと、イヤホンの マイクで通話できない場合があります。※電波状態やBluetoothの接続状態 によって、通話中にノイズやハウリングが発生したり音声が途切れる場合があ ります。その際は、一度通話を終了することで改善される場合があります。

【音楽を聴く】

音楽アプリを立ち上げて、 最初の曲再生はスマホで操作してください。 音量を大きくする 1秒以上長押しする。 曲送り 音楽再生中に1回押す。 再生 音楽停止中に1回押す。

停止 音楽再生中に1回押す。

曲戻し

音楽再生中に1回押す。 音量を小さくする 1秒以上長押しする。

※音楽アプリの種類やバージョンによって、本製品では各操作(再生/停止 /曲送り/曲戻し)が行われない場合があります。また、一部のアプリや動画ア プリでは、音声再生をサポートしていない場合があります。